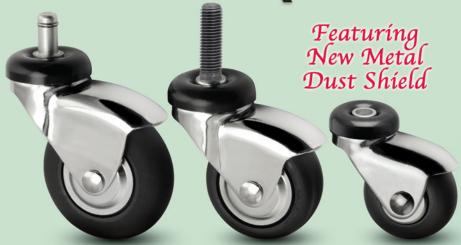

## NEOTEQ (CN) & NEOTEQ DUAL (DN)

BRIGHT CHROME FINISH COMFORT ROLL CASTERS

## SWIVEL, RIGID OR LOCKING MODELS

Free Swivel (CN, DN)

Rigid Plate (DN only)

Total lock Locks both wheel and swivel for complete breaking action (CN only)

## FITTING OPTIONS

Available on CN

MedCaster Inc. features caster experts along with a broad line of products to help you choose the right caster for your application. MedCaster can also design and produce casters and wheels that meet your specific requirements such as custom colors or other specifications. Please contact us toll free at 1-866-462-9700.