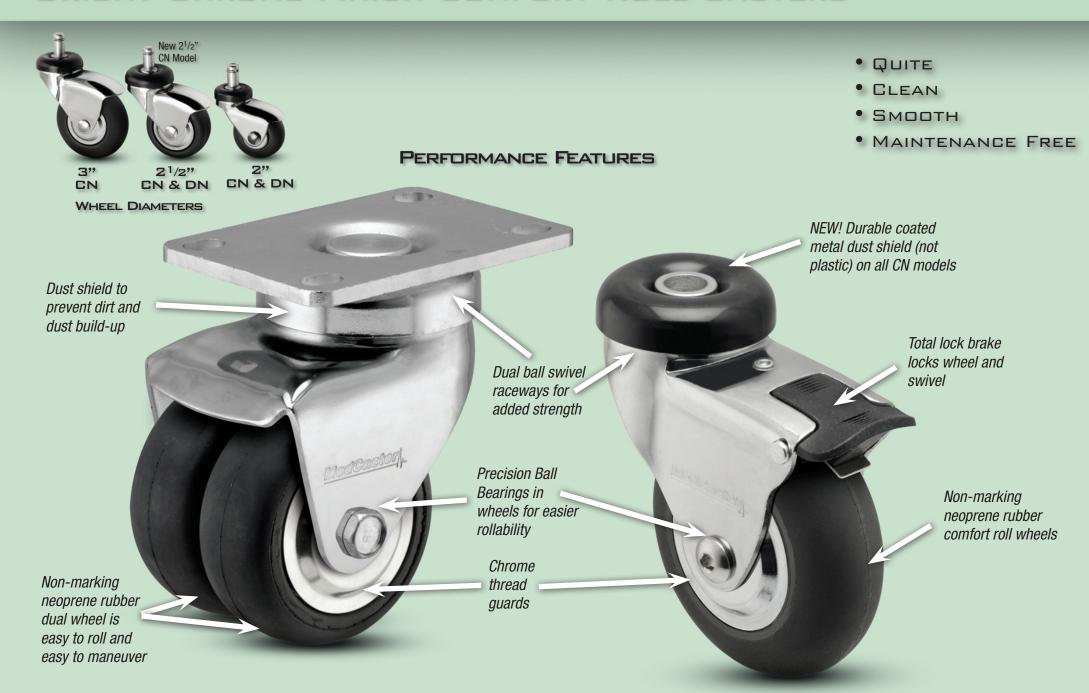

## NEOTEQ (CN) & NEOTEQ DUAL (DN)

BRIGHT CHROME FINISH COMFORT ROLL CASTERS

## FITTING OPTIONS

Available on CN

MedCaster Inc. features caster experts along with a broad line of products to help you choose the right caster for your application. MedCaster can also design and produce casters and wheels that meet your specific requirements such as custom colors or other specifications. Please contact us toll free at 1-866-462-9700.