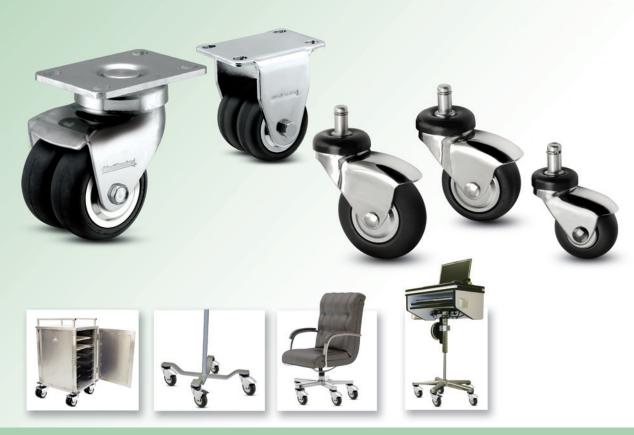

## SWIVEL, RIGID OR LOCKING MODELS

Free Swivel (CN, DN)

Rigid Plate (DN only)

Total lock Locks both wheel and swivel for complete breaking action (CN only)

## APPLICATIONS

- Laboratory Equipment
- IV Stands
- Mobile Computer Equipment
- Medical Equipment
- Furniture

## FITTING OPTIONS

Available on CN

MedCaster Inc. features caster experts along with a broad line of products to help you choose the right caster for your application. MedCaster can also design and produce casters and wheels that meet your specific requirements such as custom colors or other specifications. Please contact us toll free at 1-866-462-9700.