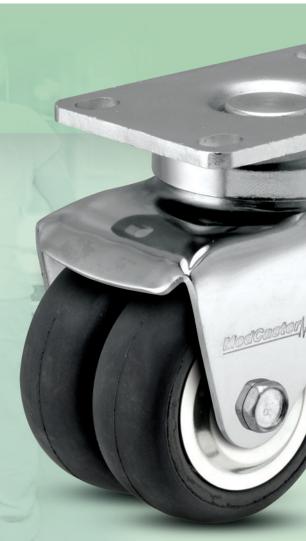

Email: info@medcaster.com • www.medcaster.com





BRIGHT CHROME COMFORT ROLL NEOTEQ (CN) NEOTEQ DUAL (DN)





## NEOTEQ (CN) & NEOTEQ DUAL (DN)

BRIGHT CHROME FINISH COMFORT ROLL CASTERS



## SWIVEL, RIGID OR LOCKING MODELS



Free Swivel (CN, DN)

Rigid Plate (DN only)

Total lock Locks both wheel and swivel for complete breaking action (CN only)

## APPLICATIONS

- Laboratory Equipment
- IV Stands
- Mobile Computer Equipment
- Medical Equipment
- Furniture

## FITTING OPTIONS





Available on CN



MedCaster Inc. features caster experts along with a broad line of products to help you choose the right caster for your application. MedCaster can also design and produce casters and wheels that meet your specific requirements such as custom colors or other specifications. Please contact us toll free at 1-866-462-9700.