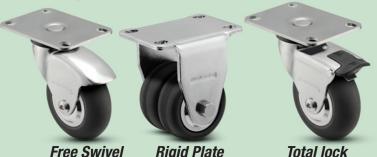

## SWIVEL, RIGID OR LOCKING MODELS

Free Swivel (CN, DN)

Rigid Plate (DN only)

Total lock Locks both wheel and swivel for complete breaking action (CN only)