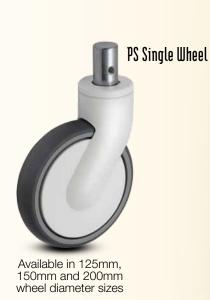

# MEDCASTER PT/PS/PC





# MEDCASTER PRIMACY PT/PS/PC SERIES

Prime solutions for your hospital beds, stretchers and diagnostic equipment









Ask about our free hospital guide and cross reference

# MEDCASTER PRIMACY PT/PS/PC SERIES

Prime solutions for your hospital beds, stretchers and diagnostic equipment

- QUIET
- CLEAN
- Ѕмоотн
- MAINTENANCE FREE



### Models

#### **PT Twin Wheel Models**

- Wheel diameter models include:
- 100mm (125kg/275lbs capacity each)
- 125mm (130kg/286lbs capacity each)
- 150mm (150kg/330lbs capacity each)

#### **PS Single Wheel Models**

• 125mm, 150mm and 200mm wheel diameter models

#### **PC Single Wheel Models**

- 100mm, 125mm, 150mm and 200mm wheel diameter models
- Optional conductive models
- Optional colors with quantity orders

## **Applications**

- Care beds
- Hospital beds
- Intensive care beds
- Medical appliances
- OR beds
- OR tables
- Stretchers
- Gurneys
- Medical reclin