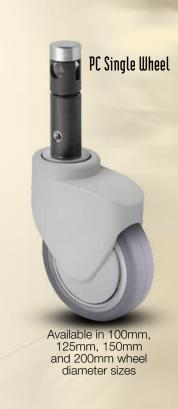

#### **PC Single Wheel Models**

- 100mm, 125mm, 150mm and 200mm wheel diameter models
- Optional conductive models
- Optional colors with quantity orders