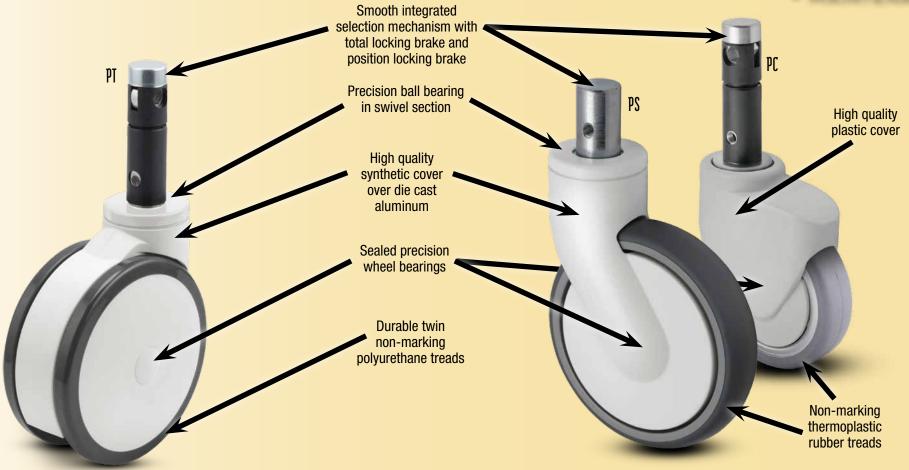

#### **PT Twin Wheel Models**

- Wheel diameter models include:
- 100mm (125kg/275lbs capacity each)
- 125mm (130kg/286lbs capacity each)
- 150mm (150kg/330lbs capacity each)

#### **PS Single Wheel Models**

• 125mm, 150mm and 200mm wheel diameter models

#### **PC Single Wheel Models**

- 100mm, 125mm, 150mm and 200mm wheel diameter models
- Optional conductive models
- Optional colors with quantity orders