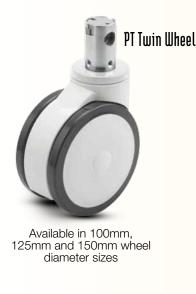

#### **PT Twin Wheel Models**

- Wheel diameter models include:
- 100mm (125kg/275lbs capacity each)
- 125mm (130kg/286lbs capacity each)
- 150mm (150kg/330lbs capacity each)