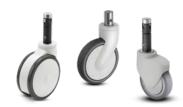

#### **PT Twin Wheel Models**

- Wheel diameter models include:
- 100mm (125kg/275lbs capacity each)
- 125mm (130kg/286lbs capacity each)
- 150mm (150kg/330lbs capacity each)

#### **PS Single Wheel Models**

• 125mm, 150mm and 200mm wheel diameter models

#### **PC Single Wheel Models**

- 100mm, 125mm, 150mm and 200mm wheel diameter models
- Optional conductive models
- Optional colors with quantity orders