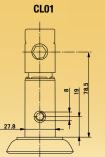

# **Mounting Options**

- Stem diameter 27.8mmTwo locking hole options
- availableLocking hole in line or across direction of travel
- Four fixing holes
- Snap-on adapter sleeves available for different tube dimensions
- Standard cam (41°/52°)